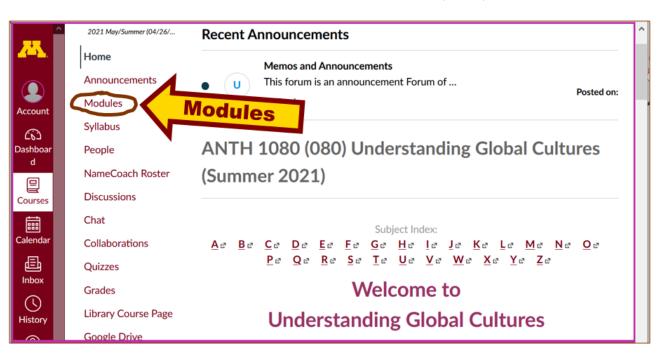

## Right now, before you do anything else, do this to fix that problem . . .

Go to the ss2021 "Modules" Method

[click 1 here]

or use the Class Navigation Panel in your <sup>()</sup> canvas folder @ <u>http://canvas.umn.edu/</u> ...

From your <sup>(2)</sup> canvas Home Page, click on the Modules feature to start out . . .

# ... and that wll take you to the Modules folder, which looks something like this ...