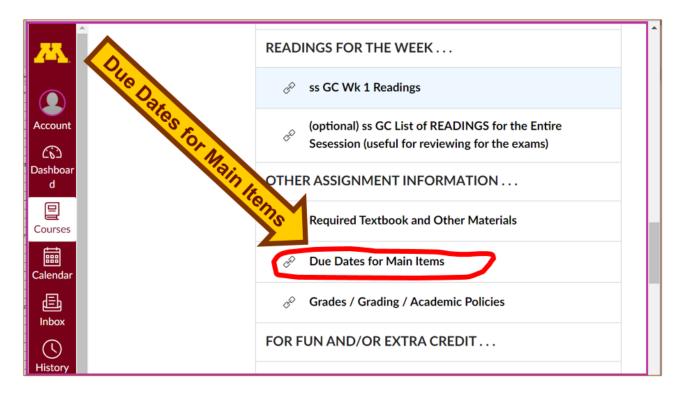

## Now what about due dates?

Due dates are on your Weekly Module under "Other Assignment Information"...

### And the due dates are summarized here for the main items . . .

<<u>https://www.d.umn.edu/cla/faculty/troufs/anth1095/gcdue-dates.html#title</u>> 🗹

REM: The Canvas Student Guide / Overview / Tour can be very helpful.